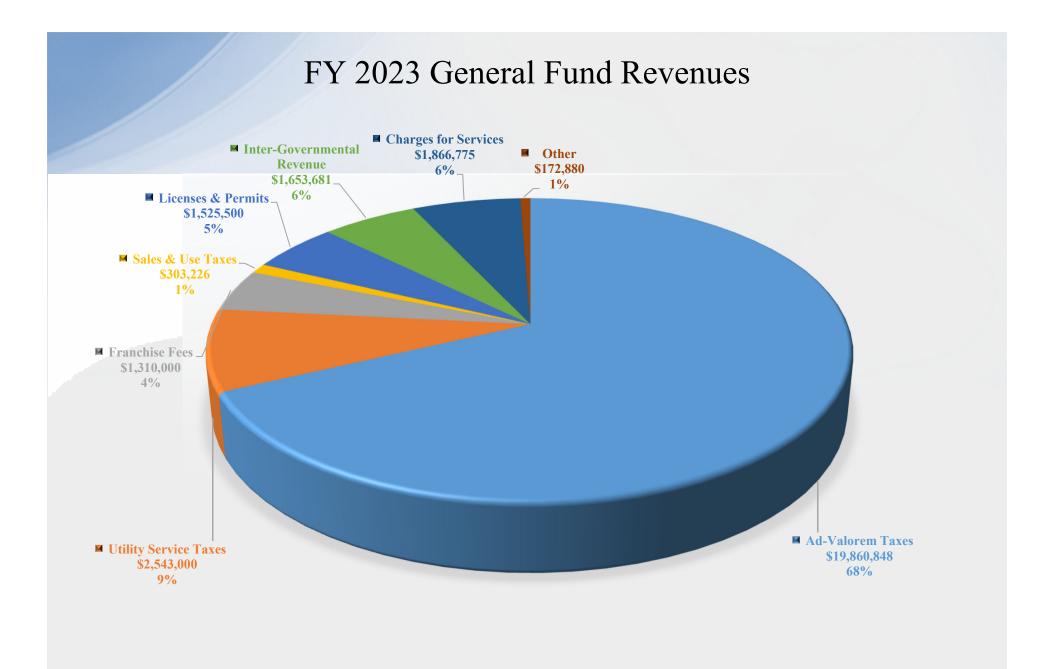

## FY 2023 Budget Highlights

- General Fund Budget is based upon a flat millage rate of 7.05 mills.
  - Increased \$2.6m or 9.8% to \$29.2m
  - Ad Valorem Revenue increased \$2.2m or 12.75% to \$19.8m.
  - The General Fund budget is balanced including:
    - \$679,800 transfer to CIP
    - \$482,550 transfer to Country Club
  - Contingency of \$75k.
- Stormwater Utility Fund
  - Revenue from a non ad-valorem assessment to total approximately \$500k.
  - \$7.78/month or \$93.36/year for each Equivalent Residential Unit (ERU = 5,550sf)
  - Most single family residents will pay \$90.11/year

- Overall increase in the operating budget is \$2.6m or 9.8%
- Ad Valorem revenues based upon a 7.05 millage rate
  - Nearly \$2.2m in additional ad valorem revenue (12.75% increase)
  - License and Permits and Intergovernmental Revenues both increased by more than 10%
- Debt increased due to additional vehicle leases
- Transfer to the CIP increased 3%
- Transfer to the Country Club increased to \$482,550 overall, but decreased for Renewal & Replacement to \$74,000