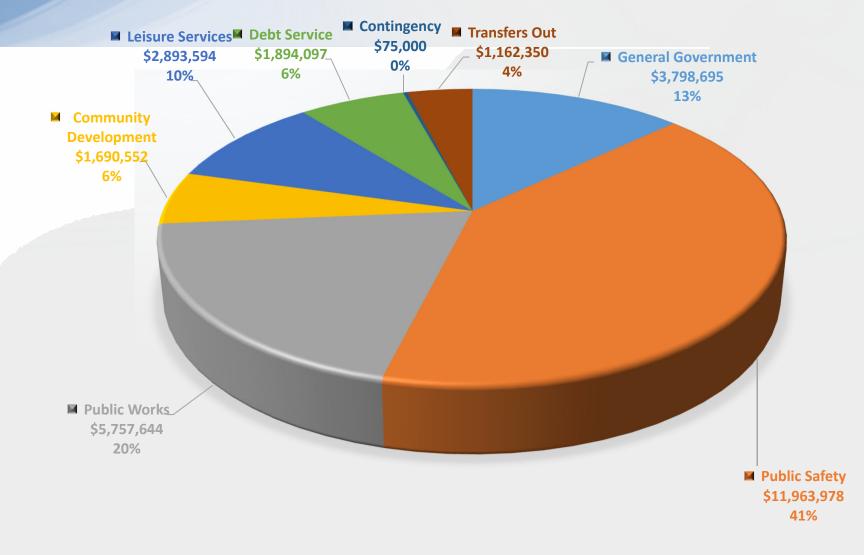

• Overall, slight increase in staffing levels. However, personnel expense increased by 9% due to salary adjustments and benefit cost escalation.

• Public Works:

- Continue with leadership positions restructured slightly: Field Operations Manager and Facilities Manager
- Continue with the Part Time Facilities Maintenance Position
- Reclass a Street Maintenance Worker position to Street Forman
- Increasing landscape maintenance costs by 10% to \$962k
- Misc Increases:
  - SWA fees
  - Diesel
  - Dumpster Replacement

- Internal Services:
  - Reclass FT Accountant to FT Senior Accountant (Finance)
  - Reclass FT Accounting Clerk to FT Accounting Analyst (Finance)
  - Converting PT HR Specialist to a FT position (HR)
  - Administrative Assistant to Help Desk (IT)
  - PT Functional Manager (existing) funded to assist with Business Development and Facilities Projects (VM Office)
- Parks and Recreation:
  - Master Plan for Osbourne and Community Center: \$60k
  - Athletic Field Maintenance: \$200k
  - Building and Grounds Maintenance: from \$60k to \$220k
    - Fencing at Community Center
    - Playground maintenance (equipment outside scope)
  - Park Staffing supervisor with two assistants all day
    - Replace PT Administrative Assistant with a PT Recreation Assistant
    - Add a PT Recreation Assistant

- Community Development:
  - Convert a PT Administrative Assistant to a PT Permit Tech
  - Convert a Building Inspector position to a Senior Building Inspector
- Police:
  - Adding one police officer (with equipment for the new officer) and a vehicle.