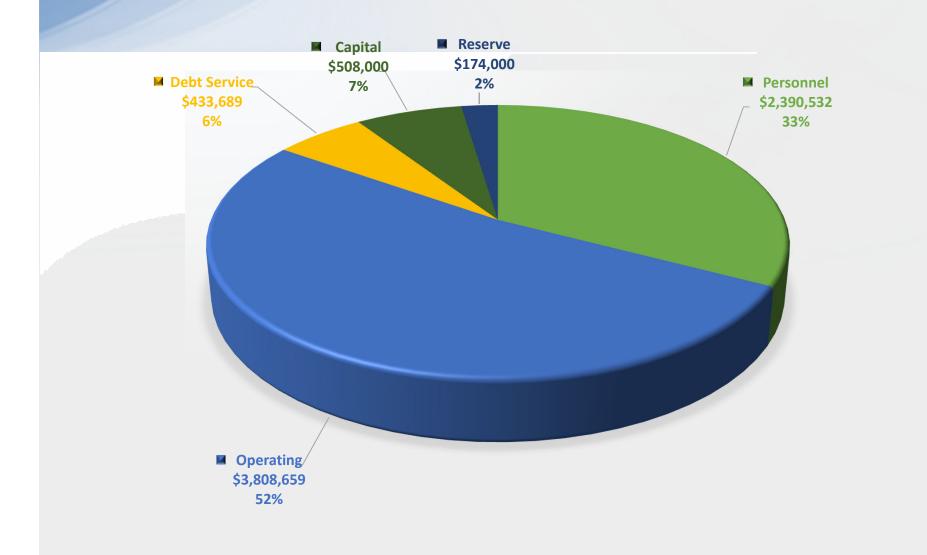

#### FY 2023 Country Club Preliminary Budget Summary FY 2022 FY 2023 % increase / Actual Actual Actual \$ increase / Original 09/30/2020 09/30/2019 09/30/2021 Budget (decrease) (decrease) Budget Revenue \$3,300,000 31% Golf Fees (Greens/Carts/Walking) \$2,181,361 \$2,821,772 \$2,510,000 \$790,000 \$684,582 Golf Shop revenues 109,562 325,038 437,186 462,500 668,000 44% \$205,500 Driving range revenues 164,020 314,177 509,455 375,000 477,600 27% \$102,600 Membership revenues 334,560 832,888 1,049,617 1,070,500 1,139,700 6% \$69,200 328,000 79,638 311,307 365,000 11% \$37,000 Restaurant revenues 4,611 705,480 18% Tennis revenues 0 0 578,212 596,300 \$109,180 129,996 31% \$36,000 Pool revenues 0 0 117,000 153,000 804 0 133 10,000 0 -100% (\$10,000)Interest revenues 1,458 0% \$0 0 0 Sale of Surplus 0 0 27% 378,550 Transfer from General Fund 0 274,000 482,550 \$104,000 0 0 227,319 (\$227,319) **Appropriated Retained Earnings** 0 0 -100% 0 23,550 Miscellaneous 108,977 35,350 121,909 20,900 13% \$2,650 0% \$0 \$3,769,909 \$6,233,588 \$7,314,880 **Total Revenues** \$1,407,114 \$6,096,069 20% \$1,218,811 Expenses **Personnel Costs** \$546,089 \$977,836 \$1,691,556 \$2,043,420 \$2,390,532 17% \$347,112 **Operating Costs** Golf 1,779,084 2,136,847 2,553,202 2,447,000 2,762,350 13% \$315,350 23,943 31,318 13,659 15,000 20,000 33% \$5,000 Food & Beverage Country Club Administration 15.619 21,516 24,470 28,500 48,100 69% \$19,600 75,859 326,298 382,602 434,615 556,030 28% \$121,415 Clubhouse & Grounds Tennis 0 0 136,378 176,150 181,836 3% \$5,686 0 0 182,695 \$25,099 Pool 178,790 207,794 14% Insurance & General Liability 27,035 28,139 21,748 25,000 25,000 0% \$0 10,000 -25% (\$2,451) 5,402 4.044 8,695 7,549 Attorney Fees **Capital Outlay** \$0 Capital Outlay 370,003 191,059 200,000 508,000 154% \$308,000 36,661 **Debt Service** \$0 \$0 Debt Service 430,850 433,689 433,689 433,689 433,689 0% \$0 Reserves Reserve - Future Capital Improvements 0 0 0 100,000 174,000 74% \$74,000 \$0 **Total Expenses** \$3,273,883 \$3,996,348 \$5,635,847 \$6,096,069 \$7,314,880 20% \$1,218,811 **Revenues over (under) expenses** (\$1,866,769) (\$226,438) \$597,741 **\$0 \$0** 0% **\$0** 14.064 47,338 53.168 47,500 47,500 0% **\$0** # Rounds

#### FY 2023 Country Club Expenses (by Function)

**Total Expenses = \$7,314,880** 