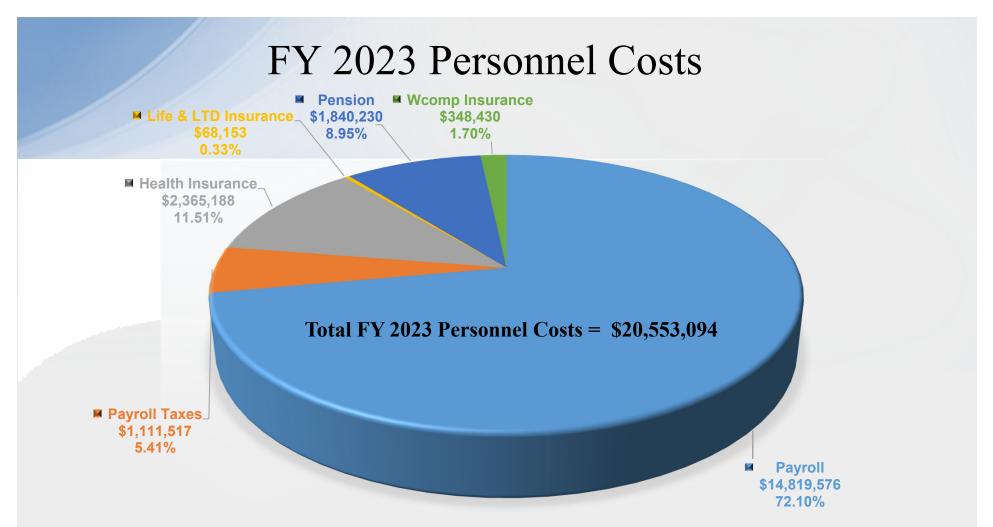

| Description           | FY 2023<br>(Proposed) | FY 2022<br>(Adopted) | Increase /<br>(Decrease) |
|-----------------------|-----------------------|----------------------|--------------------------|
| Total Personnel Costs | \$20,553,094          | \$18,800,714         | \$1,752,380 🔨            |
| # Positions           |                       |                      | 9.32%                    |
| Full-Time             | 154                   | 150                  | +4                       |
| Part-Time             | 110                   | 109                  | +1                       |

## FY 2023 Personnel Highlights

- One New Police Officer Chief recommendation for no less than two – preference for four -- to maintain level of service (including traffic saturation).
- Replacing a part time HR Specialist with a full time HR Specialist Talent Management
- Replacing a part time Administrative Assistant in Fire Rescue with a full time Administrative Coordinator
- Replacing a Part Time Administrative Assistant with a Part Time Recreation Assistant
- Adding another Part Time Park Ranger
- FT Shop Attendant replacing part time attendants in Golf
- FT Head Pool Lifeguard replacing part time lifeguards

## FY 2023 Personnel Highlights

#### Wages:

- PBA/IAFF Step Plan Increases (as negotiated):
  - Base Wage Increase: 4%
  - Step Increase: 3.5%
- FPE (in negotiations):
  - Merit Increase: 4% estimate
- Non-Union:
  - Pay Study Implementation: 8% increase
  - Merit Increase: 4% estimate (proposed to increase max to 6%)
  - No merit increases for part-time Tennis Instructors (policy direction)

#### **Health Insurance:**

- 13% Increase
- No change in carrier/coverage
- No change in Village's contribution to H.S.A. (\$1,500 / \$3,000)

#### **Pension (Employer Contribution):**

- ICMA = 15%
- Police & Fire = 12%
- General Employees' Pension = 15%

#### Workers' Compensation:

• 10% increase