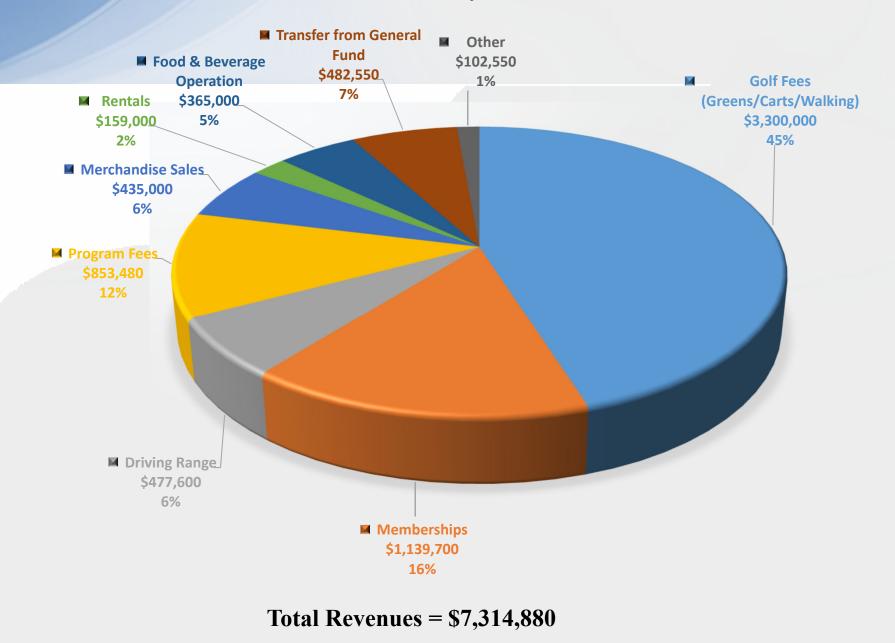

#### FY 2023 Country Club Preliminary Budget Summary FY 2022 FY 2023 % increase / Actual Actual Actual \$ increase / Original 09/30/2020 09/30/2019 09/30/2021 Budget (decrease) (decrease) Budget Revenue \$3,300,000 31% Golf Fees (Greens/Carts/Walking) \$2,181,361 \$2,821,772 \$2,510,000 \$790,000 \$684,582 Golf Shop revenues 109,562 325,038 437,186 462,500 668,000 44% \$205,500 Driving range revenues 164,020 314,177 509,455 375,000 477,600 27% \$102,600 Membership revenues 334,560 832,888 1,049,617 1,070,500 1,139,700 6% \$69,200 328,000 79,638 311,307 365,000 11% \$37,000 Restaurant revenues 4,611 705,480 18% Tennis revenues 0 0 578,212 596,300 \$109,180 129,996 31% \$36,000 Pool revenues 0 0 117,000 153,000 804 0 133 10,000 0 -100% (\$10,000)Interest revenues 1,458 0% \$0 0 0 Sale of Surplus 0 0 27% 378,550 Transfer from General Fund 0 274,000 482,550 \$104,000 0 0 227,319 (\$227,319) **Appropriated Retained Earnings** 0 0 -100% 0 23,550 Miscellaneous 108,977 35,350 121,909 20,900 13% \$2,650 0% \$0 \$3,769,909 \$6,233,588 \$7,314,880 **Total Revenues** \$1,407,114 \$6,096,069 20% \$1,218,811 Expenses **Personnel Costs** \$546,089 \$977,836 \$1,691,556 \$2,043,420 \$2,390,532 17% \$347,112 **Operating Costs** Golf 1,779,084 2,136,847 2,553,202 2,447,000 2,762,350 13% \$315,350 23,943 31,318 13,659 15,000 20,000 33% \$5,000 Food & Beverage Country Club Administration 15.619 21,516 24,470 28,500 48,100 69% \$19,600 75,859 326,298 382,602 434,615 556,030 28% \$121,415 Clubhouse & Grounds Tennis 0 0 136,378 176,150 181,836 3% \$5,686 0 0 182,695 \$25,099 Pool 178,790 207,794 14% Insurance & General Liability 27,035 28,139 21,748 25,000 25,000 0% \$0 10,000 -25% (\$2,451) 5,402 4.044 8,695 7,549 Attorney Fees **Capital Outlay** \$0 Capital Outlay 370,003 191,059 200,000 508,000 154% \$308,000 36,661 **Debt Service** \$0 \$0 Debt Service 430,850 433,689 433,689 433,689 433,689 0% \$0 Reserves Reserve - Future Capital Improvements 0 0 0 100,000 174,000 74% \$74,000 \$0 **Total Expenses** \$3,273,883 \$3,996,348 \$5,635,847 \$6,096,069 \$7,314,880 20% \$1,218,811 **Revenues over (under) expenses** (\$1,866,769) (\$226,438) \$597,741 **\$0 \$0** 0% **\$0** 14.064 47,338 53.168 47,500 47,500 0% **\$0** # Rounds

#### FY 2023 Country Club Revenues