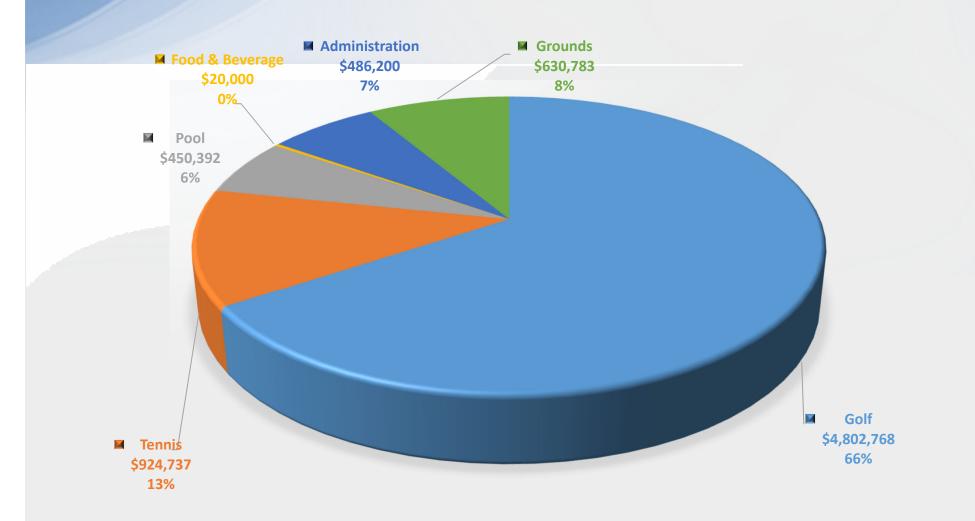

#### FY 2023 Country Club Expenses (by Department)

**Total Expenses = \$7,314,880** 

#### FY 2023 Country Club Preliminary Budget Summary (by Profit Center)

| Description       | Golf        | Tennis    | Pool      | F&B       | Admin &<br>Grounds | Total       |
|-------------------|-------------|-----------|-----------|-----------|--------------------|-------------|
| Total<br>Revenue  | \$5,392,850 | \$958,480 | \$492,250 | \$365,000 | \$106,300          | \$7,314,880 |
| Expenses          |             |           |           |           |                    |             |
| Personnel         | 1,056,729   | 684,901   | 242,598   | 0         | 406,304            | 2,390,532   |
| Operating         | 2,762,350   | 181,836   | 207,794   | 20,000    | 636,679            | 3,828,659   |
| Capital           | 450,000     | 58,000    | 0         | 0         | 0                  | 458,000     |
| Reserves<br>(R&R) | 100,000     | 0         | 0         | 0         | 74,000             | 174,000     |
| Debt Svc          | 433,689     | 0         | 0         | 0         | 0                  | 433,689     |
| Total<br>Expenses | \$4,802,768 | \$924,737 | \$450,392 | \$20,000  | \$1,116,983        | \$7,314,880 |
|                   |             |           |           |           |                    |             |
| Net               | \$590,082   | \$33,743  | \$41,858  | \$345,000 | (\$1,010,683)      | \$0         |