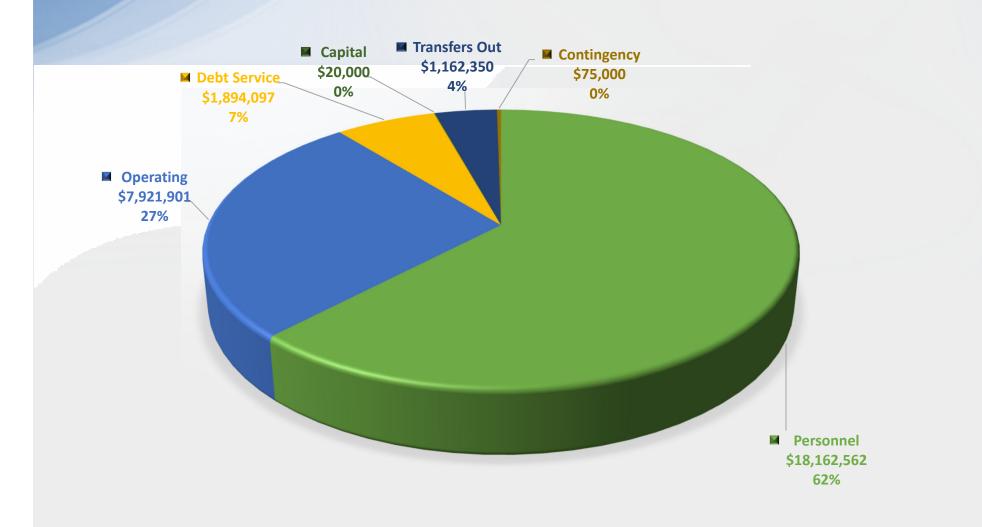

## FY 2023 Preliminary Budget Summary

| Category            | General<br>Fund | Country<br>Club | Storm<br>Water    | Total        |
|---------------------|-----------------|-----------------|-------------------|--------------|
| Millage Rate        | \$7.05          | N/A             | Non<br>Ad-Valorem | \$7.05       |
| Personnel           | \$18,162,562    | \$2,390,532     | 0                 | \$20,553,154 |
| Operating           | 7,921,901       | 3,808,659       | 0                 | 11,730,560   |
| Debt Service        | 1,894,097       | 433,689         | 0                 | 2,327,786    |
| Capital Outlay      | 20,000          | 508,000         | 500,000           | 1,028,000    |
| CIP Transfer        | 679,800         | 0               | 0                 | 679,800      |
| Contingency/Reserve | 75,000          | 174,000         | 0                 | 249,000      |
| Transfer to Club    | 482,550         | 0               | 0                 | 482,550      |
| Total               | \$29,235,910    | \$7,314,880     | \$500,000         | \$37,050,790 |

- Overall increase in the operating budget is \$2.6m or 9.8%
- Ad Valorem revenues based upon a 7.05 millage rate
  - Nearly \$2.2m in additional ad valorem revenue (12.75% increase)
  - License and Permits and Intergovernmental Revenues both increased by more than 10%
- Debt increased due to additional vehicle leases
- Transfer to the CIP increased 3%
- Transfer to the Country Club increased to \$482,550 overall, but decreased for Renewal & Replacement to \$74,000